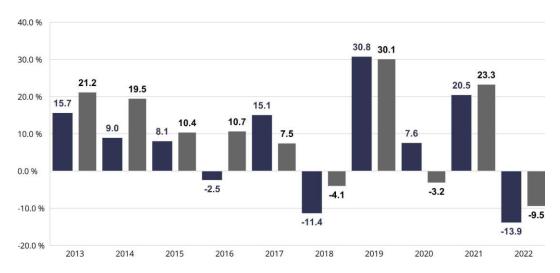

## This Fund is managed by Palatine Asset Management FCP, subject to French law

This diagram shows the performance of the fund as a percentage of loss or gain per annum over the last 10 years compared to its reference value.

It can help you assess how the fund has been managed in the past and compare it to its benchmark.

Changes: As of October 1st, Euro2019, Stoxx 50 net dividends reinvested. Until 30/09/2019, MSCI World net dividends reinvested.

**Fund Inception Date** 

**Share Class Inception Date** 07/07/2006 23/12/2008

Reference Currency Benchmark Euro Stoxx 50 net dividends reinvested.

Past performance is not a reliable

indicator of future results. Markets could be very different going forward. However, they can help you assess how the fund has been managed in the past.

Performance is shown net of ongoing charges. Entry or exit charges are excluded from the calculation.

The performance calculation takes into account the income elements distributed. Performance is calculated in Euros.